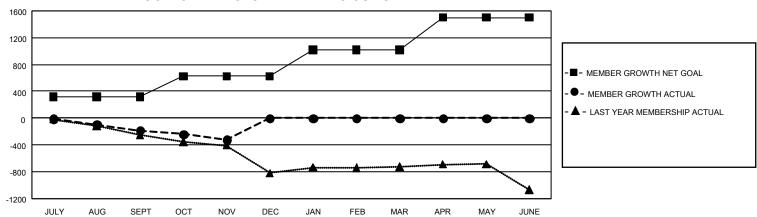

## GMT Constitutional Area 4, Group H

REPORT DOES NOT INCLUDE CLUBS IN UNDISTRICTED AREAS.

| Clubs                 |               |           |               | Members               |                         |                         |                                                    |
|-----------------------|---------------|-----------|---------------|-----------------------|-------------------------|-------------------------|----------------------------------------------------|
| RESULTS FOR 2023-2024 |               |           |               | RESULTS FOR 2023-2024 |                         |                         |                                                    |
| QUARTER               | NEW CLUB GOAL | NEW CLUBS | DROPPED CLUBS | QUARTER MEM           | IBER GROWTH NET<br>GOAL | MEMBER GROWTH<br>ACTUAL | DROPPED MEMBERS<br>ACTUAL (including<br>transfers) |
| JULY/AUG/SEPT         | 21            | 0         | 11            | JULY/AUG/SEPT         | 316                     | 476                     | 567                                                |
| OCT/NOV/DEC           | 3             | 3         | 4             | OCT/NOV/DEC           | 310                     | 454                     | 521                                                |
| JAN/FEB/MAR           | 45            | 0         | 0             | JAN/FEB/MAR           | 393                     | 0                       | 0                                                  |
| APR/MAY/JUNE          | 63            | 0         | 0             | APR/MAY/JUNE          | 482                     | 0                       | 0                                                  |

## GOALS AND ACTUAL MEMBERS CUMULATIVE

| DROPPED CLUBS: 15 |       | 394 CLUBS OF 1,464 ADDED 1<br>OR MORE NEW MEMBERS | GENDER DISTRIBUTION                |                 |  |
|-------------------|-------|---------------------------------------------------|------------------------------------|-----------------|--|
|                   |       |                                                   | MALE                               | 22,772 (74.85%) |  |
|                   |       |                                                   | FEMALE                             | 7,650 (25.15%)  |  |
| DROPPED MEMBERS   |       |                                                   | NON BINARY                         | 0 (0.00%)       |  |
| DECEASED          | 152   |                                                   | PREFER NOT TO ANSWER               | 0 (0.00%)       |  |
| CLUB CANCELLED    | 47    |                                                   | TOTAL FAMILY UNIT MEMBERS 1,2      |                 |  |
| OTHER             | 889   | CLICK HERE FOR                                    |                                    |                 |  |
| TOTAL             | 1,088 | CUMULATIVE MEMBERSHIP DATA                        | FAMILY MEMBERS PAYING HALF DUES 59 |                 |  |