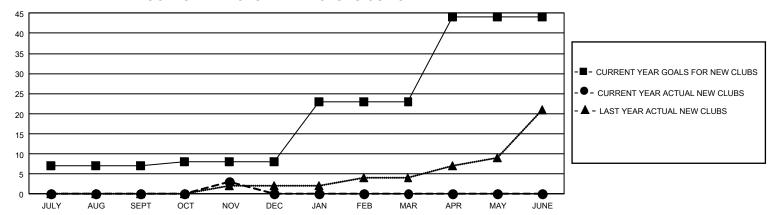

## GMT Constitutional Area 4, Group H

REPORT DOES NOT INCLUDE CLUBS IN UNDISTRICTED AREAS.

| Clubs                 |               |           |               | Members               |                         |                         |                                                    |
|-----------------------|---------------|-----------|---------------|-----------------------|-------------------------|-------------------------|----------------------------------------------------|
| RESULTS FOR 2023-2024 |               |           |               | RESULTS FOR 2023-2024 |                         |                         |                                                    |
| QUARTER               | NEW CLUB GOAL | NEW CLUBS | DROPPED CLUBS | QUARTER MEM           | IBER GROWTH NET<br>GOAL | MEMBER GROWTH<br>ACTUAL | DROPPED MEMBERS<br>ACTUAL (including<br>transfers) |
| JULY/AUG/SEPT         | 21            | 0         | 11            | JULY/AUG/SEPT         | 316                     | 476                     | 567                                                |
| OCT/NOV/DEC           | 3             | 3         | 4             | OCT/NOV/DEC           | 310                     | 454                     | 521                                                |
| JAN/FEB/MAR           | 45            | 0         | 0             | JAN/FEB/MAR           | 393                     | 0                       | 0                                                  |
| APR/MAY/JUNE          | 63            | 0         | 0             | APR/MAY/JUNE          | 482                     | 0                       | 0                                                  |

## GOALS AND ACTUAL NEW CLUBS CUMULATIVE